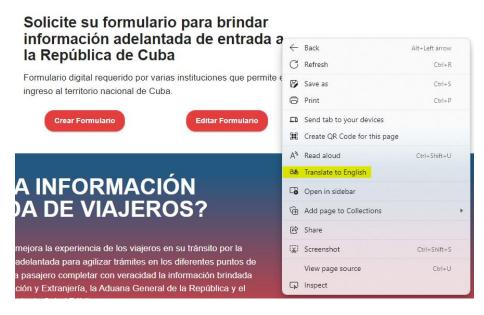

1. Up to 7 days prior to your arrival in Cuba, go to <a href="https://www.dviajeros.mitrans.gob.cu/inicio">https://www.dviajeros.mitrans.gob.cu/inicio</a>. If you prefer to complete the form in English, right click in the browser and select 'Translate to English'.