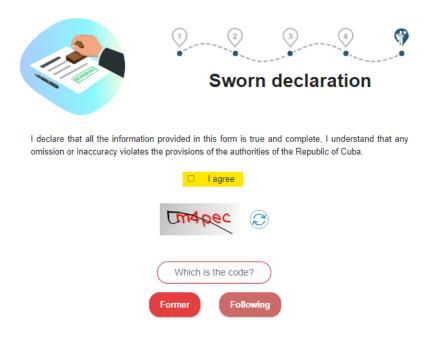

7. Sworn declaration: Tick 'I agree/Estoy de acuerdo'. Click 'Following/Siguiente'.