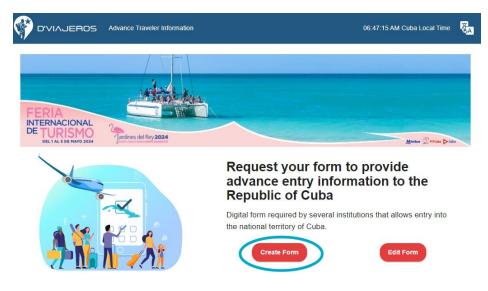

2. Click 'Create Form/Crear Formulario':

3. **Personal Information:** Complete all starred fields and click 'Following/Siguiente'. If you complete the form in Spanish, United Kingdom is listed as 'Reino Unido'.